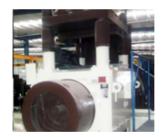

## For Sale: YODER M3 Rollform Line

Specs / Quote  $\rightarrow$ 

Stock #3963

Number of Stands: 13 on 14 Stand Base Spindle Diameter: 3-1/2" Roll Space: 24" Horizontal Center: 24" Vertical Adjustment: 6-1/2" - 12"

## Equipped with:

- 20,000 Lb. x 72" YODER Coil Car
- 20.000 Lb. x 72" YODER Uncoiler
- 42" PMC Flattener
- 150 Ton x 6" YODER Cut-Off
- Rollformer Electrics/Push Button Station ...