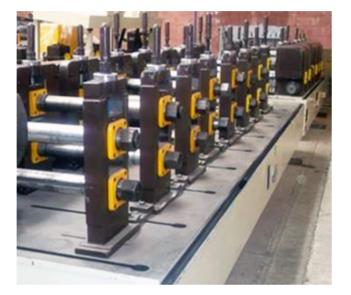

## For Sale: YODER M3 Rollform Line

Specs / Quote  $\rightarrow$ 

Stock #3963

Number of Stands: 13 on 14 Stand Base Spindle Diameter: 3-1/2" Roll Space: 24" Horizontal Center: 24" Vertical Adjustment: 6-1/2" - 12"

## Equipped with:

- 20,000 Lb. x 72" YODER Coil Car
- 20.000 Lb. x 72" YODER Uncoiler
- 42" PMC Flattener
- 150 Ton x 6" YODER Cut-Off
- Rollformer Electrics/Push Button Station ...