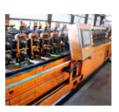

## For Sale: YODER M3 Rollform Line

Specs / Quote  $\rightarrow$ 

Stock #3963

Number of Stands: 13 on 14 Stand Base Spindle Diameter: 3-1/2" Roll Space: 24" Horizontal Center: 24" Vertical Adjustment: 6-1/2" - 12"

## Equipped with:

- 20,000 Lb. x 72" YODER Coil Car
- 20.000 Lb. x 72" YODER Uncoiler
- 42" PMC Flattener
- 150 Ton x 6" YODER Cut-Off
- Rollformer Electrics/Push Button Station ...