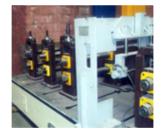

## For Sale: YODER M3 Rollform Line

Specs / Quote  $\rightarrow$ 

Stock #3963

Number of Stands: 13 on 14 Stand Base Spindle Diameter: 3-1/2" Roll Space: 24" Horizontal Center: 24" Vertical Adjustment: 6-1/2" - 12"

## Equipped with:

- 20,000 Lb. x 72" YODER Coil Car
- 20.000 Lb. x 72" YODER Uncoiler
- 42" PMC Flattener
- 150 Ton x 6" YODER Cut-Off
- Rollformer Electrics/Push Button Station ...