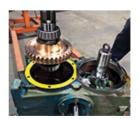

#### Stock #3963

**Wall Thickness:** .059" - .104" (1.49 - 2.64 mm)

**Equipped with:** 

- 15,000 Lb. Single Uncoiler w/Coil Car (Hydraulic)
- GUILD Shear & End Welder
- 4 Stand Breakdown with 26" rollspace
- 2 Stand Sizing Section
- 4 Roll Weld pressure
- · 4 Stand Sizing Section
- New Controls and Motors
- 80 Ton ROUSSELLE OBI Press w/U-Trak Length Control System
- Pneumatic Runout Table ...