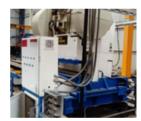

#### Stock #3963

**Wall Thickness:** .059" - .104" (1.49 - 2.64 mm)

**Equipped with:** 

- 15,000 Lb. Single Uncoiler w/Coil Car (Hydraulic)
- GUILD Shear & End Welder
- 4 Stand Breakdown with 26" rollspace
- 2 Stand Sizing Section
- 4 Roll Weld pressure
- · 4 Stand Sizing Section
- New Controls and Motors
- 80 Ton ROUSSELLE OBI Press w/U-Trak Length Control System
- Pneumatic Runout Table ...