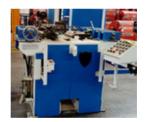

#### Stock #3963

**Wall Thickness:** .059" - .104" (1.49 - 2.64 mm)

**Equipped with:** 

- 15,000 Lb. Single Uncoiler w/Coil Car (Hydraulic)
- GUILD Shear & End Welder
- 4 Stand Breakdown with 26" rollspace
- 2 Stand Sizing Section
- 4 Roll Weld pressure
- · 4 Stand Sizing Section
- New Controls and Motors
- 80 Ton ROUSSELLE OBI Press w/U-Trak Length Control System
- Pneumatic Runout Table ...