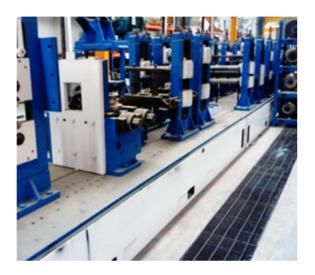

#### Stock #3963

**Wall Thickness:** .059" - .104" (1.49 - 2.64 mm)

**Equipped with:** 

- 15,000 Lb. Single Uncoiler w/Coil Car (Hydraulic)
- GUILD Shear & End Welder
- 4 Stand Breakdown with 26" rollspace
- 2 Stand Sizing Section
- 4 Roll Weld pressure
- · 4 Stand Sizing Section
- New Controls and Motors
- 80 Ton ROUSSELLE OBI Press w/U-Trak Length Control System
- Pneumatic Runout Table ...