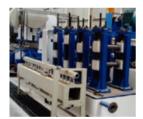

#### Stock #3963

**Wall Thickness:** .059" - .104" (1.49 - 2.64 mm)

**Equipped with:** 

- 15,000 Lb. Single Uncoiler w/Coil Car (Hydraulic)
- GUILD Shear & End Welder
- 4 Stand Breakdown with 26" rollspace
- 2 Stand Sizing Section
- 4 Roll Weld pressure
- · 4 Stand Sizing Section
- New Controls and Motors
- 80 Ton ROUSSELLE OBI Press w/U-Trak Length Control System
- Pneumatic Runout Table ...