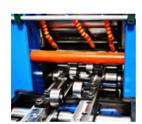

## For Sale: New 11.8" (300 mm) **ERWTech/UCG Rolling Mill**

**Request Quote** →

Start-up and support services can be provided by our team.

Stock #3926, In-Stock (Ohio)

Max Strip Width: 11.8" (300 mm)

Max Thickness to be Reduced: .118" (3 mm)

Equipped with: (2) Motors, 2 HP (1.5KW) ea.

The cold rolling process reduces the thickness of the material before entering the tube mill for increased yields, tighter tolerance, refined surface and improved mechanical properties.