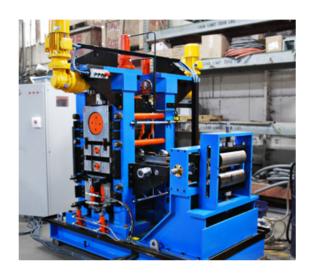

## For Sale: New 11.8" (300 mm) **ERWTech/UCG Rolling Mill**

**Request Quote** →

Start-up and support services can be provided by our team.

Stock #3926, In-Stock (Ohio)

Max Strip Width: 11.8" (300 mm)

Max Thickness to be Reduced: .118" (3 mm)

Equipped with: (2) Motors, 2 HP (1.5KW) ea.

The cold rolling process reduces the thickness of the material before entering the tube mill for increased yields, tighter tolerance, refined surface and improved mechanical properties.

Location: Our Warehouse, Perrysburg, Ohio ...