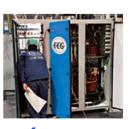

## For Sale: New 11.8" (300 mm) **ERWTech/UCG Rolling Mill**

**Request Quote** →

Start-up and support services can be provided by our team.

Stock #3926, In-Stock (Ohio)

Max Strip Width: 11.8" (300 mm)

Max Thickness to be Reduced: .118" (3 mm)

Equipped with: (2) Motors, 2 HP (1.5KW) ea.

The cold rolling process reduces the thickness of the material before entering the tube mill for increased yields, tighter tolerance, refined surface and improved mechanical properties.

Location: Our Warehouse, Perrysburg, Ohio ...