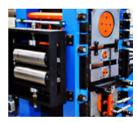

## For Sale: New 11.8" (300 mm) **ERWTech/UCG Rolling Mill**

**Request Quote** →

Start-up and support services can be provided by our team.

Stock #3926, In-Stock (Ohio)

Max Strip Width: 11.8" (300 mm)

Max Thickness to be Reduced: .118" (3 mm)

Equipped with: (2) Motors, 2 HP (1.5KW) ea.

The cold rolling process reduces the thickness of the material before entering the tube mill for increased yields, tighter tolerance, refined surface and improved mechanical properties.