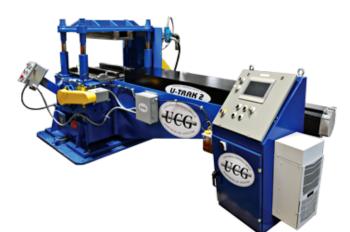

## Improve your cut-offs efficiency and accuracy with The U-Trak Length Control System

**Request Quote** →

U-Trak 2 system retrofit to Yoder press <u>View Photos</u>

- √ Increased Line Speeds
- √ Greater Accuracy with Reduced Scrap
- √ Longer Blade Life
- √ Batch Control with on the Fly Changes
- √ Blade Width Compensation
- √ Touch Screen Operator Interface
- √ Fully Supported