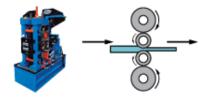

**Just arrived:** New rolling mill - changes the thickness of material before entering the tube mill for more accurate wall thickness and increased yields ...

Request Quote →

In-stock for a limited time: New 89 mm high-frequency tube mill will be shipping out soon, schedule a visit to inspect ...